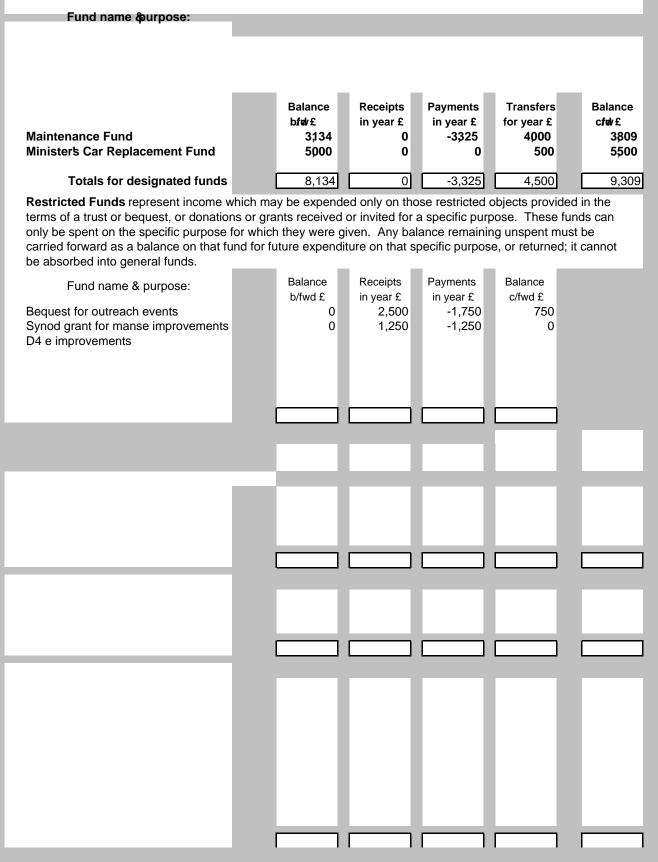

#### RECEIPTS AND PAYMENTS ACCOUNT

| RECEIPTS AND FATMENTS ACCO                                              |                              |                         |                       |                       | This Year       | Last Year       |
|-------------------------------------------------------------------------|------------------------------|-------------------------|-----------------------|-----------------------|-----------------|-----------------|
|                                                                         | Note                         | Unrestricted<br>Funds £ | Designated<br>Funds £ | Restricted<br>Funds £ | 2009<br>Total £ | 2008<br>Total £ |
| RECEIPTS                                                                | Note                         | Fullus £                |                       |                       | TOLATZ          | TOLATE          |
|                                                                         | _                            | 26.207                  | 0                     | 0                     | 26.207          | 24 924          |
| Offerings<br>Fund raising and donations                                 |                              | 36,397<br>7,541         | 0                     | 0                     | 36,397<br>7,541 | 34,821<br>5.432 |
| Monies raised for outside causes                                        | 3                            | 0                       | 0                     | 2,047                 | 2,047           | 1,960           |
| Gift Aid tax repayments                                                 | 5                            | 6,067                   | 0                     | 325                   | 6,392           | 5,125           |
| Legacies                                                                |                              | 1,000                   | 0                     | 2,500                 | 3,500           | 0               |
| Property - manse lettings                                               |                              | 0                       | 0                     | 2,000                 | 0,000           | 1,200           |
| Property - church/hall users                                            | 4                            | 5,265                   | 0                     | 0                     | 5,265           | 4,135           |
| Grants received                                                         |                              | 0                       | 0                     | 1,250                 | 1,250           | 0               |
| Loans received                                                          |                              | 0                       | 0                     | 7,500                 | 7,500           | 0               |
| Bank interest & investment income                                       | 12                           | 545                     | 0                     | 0                     | 545             | 421             |
| Total receipts                                                          |                              | 56,815                  | 0                     | 13,622                | 70,437          | 53,094          |
| PAYMENTS                                                                |                              |                         |                       |                       |                 |                 |
| Ministry & Mission Fund                                                 |                              | 28,787                  | 0                     | 0                     | 28,787          | 27,993          |
| Ministry/Group expenses                                                 |                              | 2,187                   | 0                     | 0                     | 2,187           | 2,071           |
| Synod levy                                                              |                              | 1,500                   | 0                     | 0                     | 1,500           | 1,200           |
| Church running costs                                                    | 5                            | 10,950                  | 0                     | 0                     | 10,950          | 9,234           |
| Programme activity costs                                                | 6                            | 4,271                   | 0                     | 1,750                 | 6,021           | 3,778           |
| Support of outside causes                                               | 7                            | 1,050                   | 0                     | 2,372                 | 3,422           | 2,467           |
| Maintenance of church buildings                                         | 8                            | 0                       | 2,675                 | 0                     | 2,675           | 5,421           |
| Maintenance of manse                                                    | 9                            | 11,250                  | 650                   | 1,250                 | 13,150          | 843<br>0        |
| Loan repayments<br>Other                                                |                              | 0<br>123                | 0                     | 5,000<br>0            | 5,000<br>123    | 132             |
| Total payments                                                          |                              | 60,118                  | 3,325                 | 10,372                | 73,815          | 53,139          |
| NET RECEIPTS / (PAYMENTS)                                               |                              | -3,303                  | -3,325                | 3,250                 | -3,378          | -45             |
| TRANSFERS between funds                                                 | 2                            | -4,500                  | 4,500                 | 0,200                 | 0               | 0               |
|                                                                         | 2                            |                         |                       |                       |                 |                 |
| CASH FUNDS b/fwd 1 January                                              |                              | 10,999                  | 8,134                 | 1,643                 | 20,776          | 20,821          |
| CASH FUNDS c/fwd 31 December                                            |                              | 3,196                   | 9,309                 | 4,893                 | 17,398          | 20,776          |
|                                                                         |                              |                         |                       |                       |                 |                 |
| STATEMENT OF ASSETS AND LIAN                                            | BILITIES                     | 3                       |                       |                       |                 |                 |
| Monetary assets                                                         |                              |                         |                       |                       |                 |                 |
| Cash                                                                    |                              | 36                      | 0                     | 0                     | 36              | 42              |
| Bank current account                                                    |                              | 2,862                   | 0                     | 0                     | 2,862           | 2,734           |
| Deposit accounts                                                        |                              | 298                     | 9,309                 | 893                   | 10,500          | 12,000          |
| Synod Trust deposit                                                     | 10                           | 0                       | 0                     | 4,000                 | 4,000           | 6,000           |
| Total monetary assets                                                   | 10                           | 3,196                   | 9,309                 | 4,893                 | 17,398          | 20,776          |
| Other assets                                                            | _                            | 4 500                   |                       | 400                   | 1 000           | 1 000           |
| Gift Aid recoverable<br>Other monies due to church                      |                              | 1,500                   | 0                     | 100                   | 1,600           | 1,300           |
| Investments at market value                                             |                              | 0                       | 0                     | 0                     | 0               | 0               |
| investments at market value                                             |                              | U                       | 0                     | 0                     | 0               | 0               |
| Assets used for church purposes                                         |                              |                         |                       |                       |                 |                 |
| Buildings under statutory trusts                                        | 11                           | Church build            | lings and man         | se                    |                 |                 |
| Church contents                                                         | 11 Furnishings and equipment |                         |                       |                       |                 |                 |
|                                                                         |                              |                         |                       |                       |                 |                 |
| Liabilities                                                             |                              | 0                       | 0                     | 4 000                 | 4 000           | 1 500           |
| Loans outstanding<br>Significant creditors                              |                              | 0                       | 0                     | 4,000<br>0            | 4,000           | 1,500<br>0      |
|                                                                         |                              | 0                       | 0                     | 0                     | 0               | 0               |
| APPROVED by the Trustees on 27 February 2010 and signed on their behalf |                              |                         |                       |                       |                 |                 |
| by Ms P Counter (Treasurer) ¬~~~~ (signature)                           |                              |                         |                       |                       |                 |                 |
| The notes on pages 2 and 3 form part of this financial statement        |                              |                         |                       |                       |                 |                 |
|                                                                         |                              |                         |                       |                       |                 |                 |